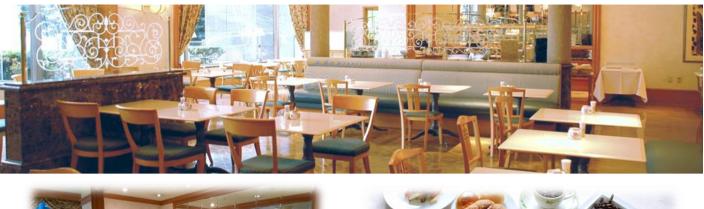

# Cafe Restaurant Iris

We offer a wide range of menus from breakfast to reasonable lunch and dinner. Feel free to enjoy the taste of the hotel. For breakfast, we prepare a wide range of dishes such as dishes using local Nagano ingredients and traditional Shinshu cuisine for rice from Nagano prefecture.

#### [Operating Hour]

6:30~10:00 Breakfast 11:00~14:30(LO 14:00) Lunch 17:30~21:00(LO 20:00) Buffet Style Dinner

Buffet Style Buffet Style