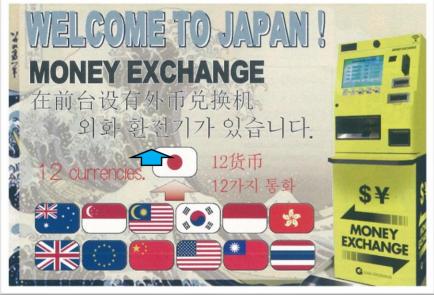

ies, radio),Mini refrigerator,Bathroom phone,<br>Tea bag (green tea), Shampoo/Conditioner/Body soap, Toothbrush set, Razer, Shaving foam,<br>Hair dryer, Nighty, Slippers |
| Bathroom    | Japanese style bathroom                                                                                                                                                                                      |



HOTEL METROPOLITAN NAGANO JR-EAST







handy is a free smartphone placed in the hotel's guest room.

Taking handy in hand, we will offer you a lot of pleasure to make the memories of the journey rich.Guests staying in Japan for free during their stay,

Some international calls, internet etc. can be used freely.

It supports multiple languages, including Japanese, English, and 31 world languages.



#### MONEY EXCHANGE

Open 24 hours in the hotel lobby



#### Japanese Restaurant Shinano

We prepare Japanese cuisine with seasonal ingredients of Shinshu region (Nagano).





Operating Hour Lunch 11:30~14:30 Diner 17:30~21:30(LO. 21:00)





It strives to who can eat feel free to fun a full-fledged Edo-style sushi. Please Come savor, including seasonal fish the commitment material of the taste.



*Teppan Yaki* ″Yamasachi″

Inheriting the taste of beef, of Shinshu Alps cow who grew up in the wilderness of Shinshu. The fine-grained flesh and deep some taste, authentic Teppanyaki, please relished by all means.



Private rooms are also available





#### Chinese Restaurant Fan-Fahr

Chinese Restaurant Fan-Fahr restaurant featuring dishes completely based on Sichuan cuisine. You can enj