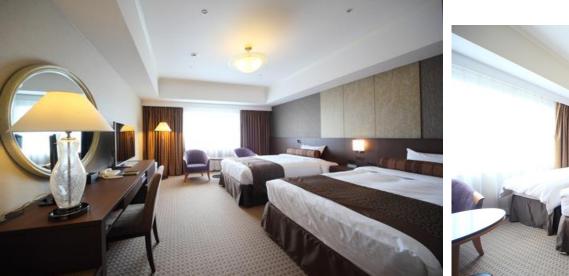

# Standard Twin

| Room Detail |                                                                                                                                                                                                              |
|-------------|--------------------------------------------------------------------------------------------------------------------------------------------------------------------------------------------------------------|
| Room Size   | 25m <sup>2</sup>                                                                                                                                                                                             |
| Size of Bed | W120cm x L195cm                                                                                                                                                                                              |
| Located on  | 5th, 6th, 7th, 8th and 9th Floor No smoking                                                                                                                                                                  |
| Amenities   | TV ( cable, satellite, BGM, pay movies, radio),Mini refrigerator,Bathroom phone,<br>Tea bag (green tea), Shampoo/Conditioner/Body soap, Toothbrush set, Razer, Shaving foam,<br>Hair dryer, Nighty, Slippers |
| Bathroom    | Three-piece bathroom                                                                                                                                                                                         |