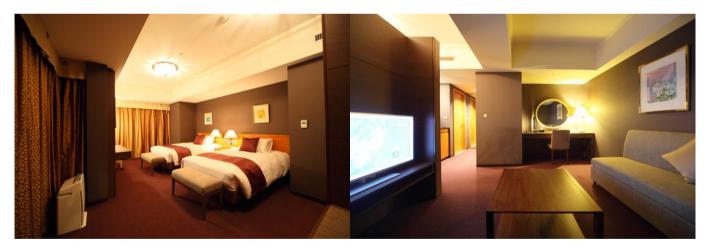

# Standard Twin

| Room Detail |                                                                                                                                                                                                              |
|-------------|--------------------------------------------------------------------------------------------------------------------------------------------------------------------------------------------------------------|
| Room Size   | 25m <sup>2</sup>                                                                                                                                                                                             |
| Size of Bed | W120cm x L195cm                                                                                                                                                                                              |
| Located on  | 5th, 6th, 7th, 8th and 9th Floor No smoking                                                                                                                                                                  |
| Amenities   | TV ( cable, satellite, BGM, pay movies, radio),Mini refrigerator,Bathroom phone,<br>Tea bag (green tea), Shampoo/Conditioner/Body soap, Toothbrush set, Razer, Shaving foam,<br>Hair dryer, Nighty, Slippers |
| Bathroom    | Three-piece bathroom                                                                                                                                                                                         |