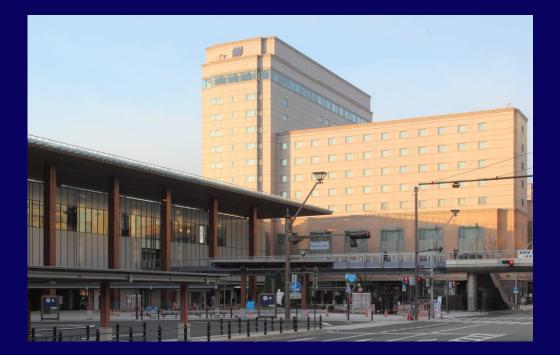

# FACT SHEET

As January 2019

The Hotel Metropolitan Nagano is an excellent choice as a travel base, conveniently located steps away from JR Nagano Station. This urban style hotel provides comfort and ease, serving as a gateway to Shinshu and all of its natural richness.