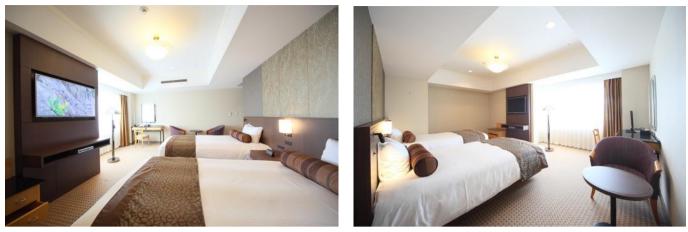

### Superior Twin

We prepared a 120 cm high-quality bed made by Simmons. Spacious space of 30 m<sup>2</sup> can be relaxed even for customers with lots of baggage. You can also enjoy a train view of Shinkansen and conventional lines arriving and departing from Nagano Station.

 $\sim$ With an extra bed $\sim$ 

#### **Room Details**

| Room Size   | 30m <sup>2</sup>                                                                                                                                                                                             | Extrabed         | $\bigstar$ 1 extra bed is available into room. |
|-------------|--------------------------------------------------------------------------------------------------------------------------------------------------------------------------------------------------------------|------------------|------------------------------------------------|
| Size of Bed | W120cm × L195cm                                                                                                                                                                                              |                  | Extra bed: W 100cm x L 185cm                   |
| Located on  | 5th, 6th, 7th, 8th and 9th I                                                                                                                                                                                 | -loor No smoking |                                                |
| Amenities   | TV ( cable, satellite, BGM, pay movies, radio),Mini refrigerator,Bathroom phone,<br>Tea bag (green tea), Shampoo/Conditioner/Body soap, Toothbrush set, Razer, Shaving foam,<br>Hair dryer, Nighty, Slippers |                  |                                                |
| Bathroom    | Three-piece bathroom                                                                                                                                                                                         |                  |                                                |

#### Corner suite

Spacious room of 60 m², with wide sofa for living room. Bathroom is large, too and we have large bathtub and it is space to heal tired of traveling.

#### Room Detail

| Room size   | 60m <sup>2</sup>                                                                                                                                                                                                |
|-------------|-----------------------------------------------------------------------------------------------------------------------------------------------------------------------------------------------------------------|
| Size of Bed | W120cm × L 203cm                                                                                                                                                                                                |
| Located on  | 9th Floor,10th Floor No smoking                                                                                                                                                                                 |
| Amenities   | TV ( cable, satellite, BGM, pay movies, radio),Mini refrigerator,Bathroom phone,<br>Tea bag (green tea), Shampoo/Conditioner/Body soap, Toothbrush set, Razer, Shaving<br>foam,<br>Hair dryer, Nighty, Slippers |
| Bathroom    | Japanese style bathroom                                                                                                                                                                                         |