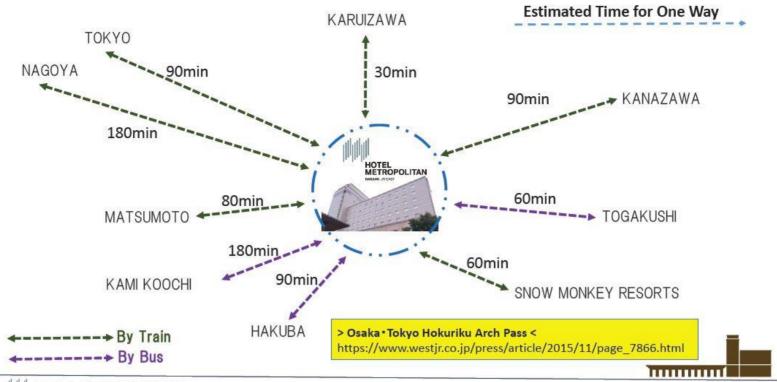

#### Access

From Tokyo Station By Hokuriku Shinkansen about 1 hour 30 minute From Kanazawa Station By Hokuriku Shinkansen about 1 hour 5 minute From Nagoya Station By Rapid Express "Shinano" about 3 hours From Karuisawa Station By Hokuriku Shinkansen about 30 minute From Matsumoto Station By Rapid Express "Shinano" about 45 Minute

#### 【 Car and Bas 】

From Joshi-netsu Express Way Nagano IC about 25 minute

From Joshi-netsu Express Way Suzaka Nagano Higashi IC about 25 minute

Nagano Station

< Parking >

Passenger Car 120 lots Bus 5 lots