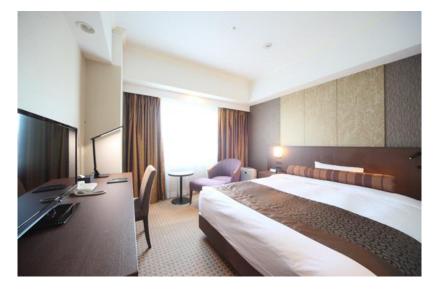

### Superior Queen

We prepare Simmons's high quality queen size 160 cm bed and you can stay in a room with high quality and calm atmosphere for single or double occupancy.

~Thee-piece bathroom~

#### **Room Details**

| Room size                    | 18m <sup>2</sup>                                                                                                                                                                                             |
|------------------------------|--------------------------------------------------------------------------------------------------------------------------------------------------------------------------------------------------------------|
| Size of Bed W160cm x L 195cm |                                                                                                                                                                                                              |
| Located on                   | 7th and 8th Floor No smoking                                                                                                                                                                                 |
| Amenities                    | TV ( cable, satellite, BGM, pay movies, radio),Mini refrigerator,Bathroom phone,<br>Tea bag (green tea), Shampoo/Conditioner/Body soap, Toothbrush set, Razer, Shaving foam,<br>Hair dryer, Nighty, Slippers |
| Bathroom                     | Three-piece bathroom                                                                                                                                                                                         |