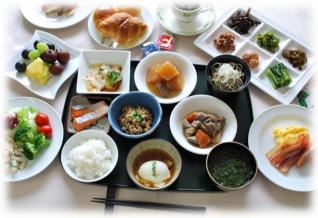

# Cafe Restaurant Iris

We offer a wide range of menus from breakfast to reasonable lunch and dinner. Feel free to enjoy the taste of the hotel. For breakfast, we prepare a wide range of dishes such as dishes using local Nagano ingredients and traditional Shinshu cuisine for rice from Nagano prefecture.

#### [Operating Hour]

6:30~10:00 Breakfast 11:00~14:30(LO 14:00) Lunch 17:30~21:00(LO 20:00) Buffet Style Dinner

Buffet Style Buffet Style