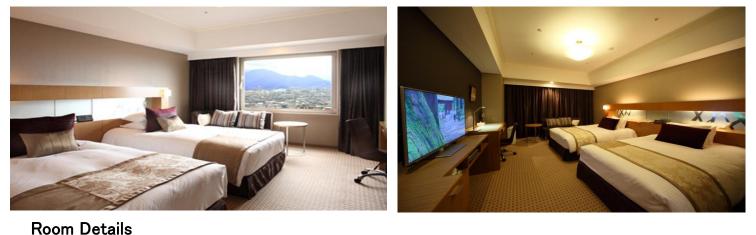

# Standard Twin

| Room Detail |                                                                                                                                                                                                              |
|-------------|--------------------------------------------------------------------------------------------------------------------------------------------------------------------------------------------------------------|
| Room Size   | 25m <sup>2</sup>                                                                                                                                                                                             |
| Size of Bed | W120cm x L195cm                                                                                                                                                                                              |
| Located on  | 5th, 6th, 7th, 8th and 9th Floor No smoking                                                                                                                                                                  |
| Amenities   | TV ( cable, satellite, BGM, pay movies, radio),Mini refrigerator,Bathroom phone,<br>Tea bag (green tea), Shampoo/Conditioner/Body soap, Toothbrush set, Razer, Shaving foam,<br>Hair dryer, Nighty, Slippers |
| Bathroom    | Three-piece bathroom                                                                                                                                                                                         |

# Deluxe Twin

Comfortable space to heal tiredness of travel.

Located on the high floor executive floor, we adopted a highly repulsive bed mattress and pursued a sleep.

It is a space that you can use as a Hollywood twin and be pleased even by a small child.