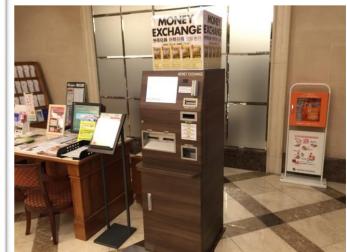

(green tea), Shampoo/Conditioner/Body soap, Toothbrush set, Razer, Shaving foam,<br>Hair dryer, Nighty, Slippers |
| Bathroom    | Japanese style bathroom                                                                                                                                                                                      |



HOTEL METROPOLITAN NAGANO JR-EAST







handy is a free smartphone placed in the hotel's guest room.

Taking handy in hand, we will offer you a lot of pleasure to make the memories of the journey rich.Guests staying in Japan for free during their stay,

Some international calls, internet etc. can be used freely.

It supports multiple languages, including Japanese, English, and 31 world languages.



#### MONEY EXCHANGE

Open 24 hours in the hotel lobby



#### Japanese Restaurant Shinano

We prepare Japanese cuisine with seasonal ingredients of Shinshu region (Nagano).





Operating Hour Lunch 11:30~14:30 Diner 17:30~21:30(LO. 21:00)





It strives to who can eat feel free to fun a full-fledged Edo-style sushi. Please Come savor, including seasonal fish the commitment material of the taste.



*Teppan Yaki* ″Yamasachi″

Inheriting the taste of beef, of Shinshu Alps cow who grew up in the wilderness of Shinshu. The fine-grained flesh and deep some taste, authentic Teppanyaki, please relished by all means.



Private rooms are also available





#### Chinese Restaurant Fan-Fahr

Chinese Restaurant Fan-Fahr restaurant featuring dishes completely based on Sichuan cuisine. You can enjoy genuine Chinese cuisine which took in the technique of