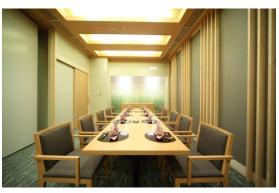

#### Japanese Restaurant Shinano

We prepare Japanese cuisine with seasonal ingredients of Shinshu region (Nagano).

Operating Hour Lunch 11:30~14:30 Diner 17:30~21:30(LO. 21:00)

It strives to who can eat feel free to fun a full-fledged Edo-style sushi. Please Come savor, including seasonal fish the commitment material of the taste.