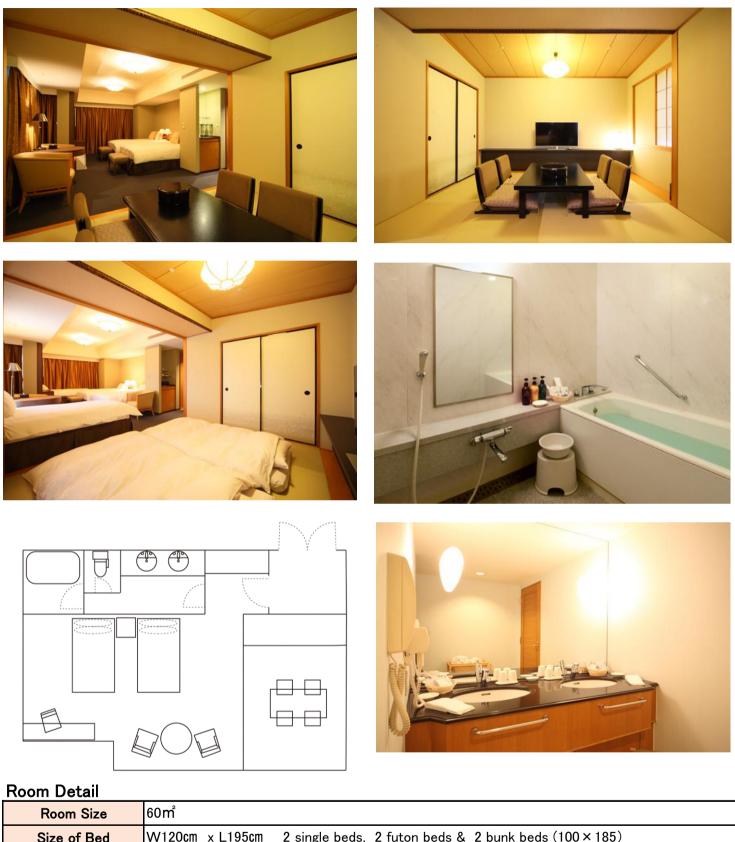

### Japanese-Western Suite

The spacious 60  $\ensuremath{\mathsf{m}}^2$  room has a bedroom and tatami floor space.

This room is available for a maximum of 6 people and is the perfect room for your family or a group of large numbers.

| Size of Bed | V 120tili X L 195tili Z Single beds, Z luton beds & Z burk beds (100 × 165)                                                                                                                                  |
|-------------|--------------------------------------------------------------------------------------------------------------------------------------------------------------------------------------------------------------|
| Located on  | 5th, 6th, 7th, 8th Floor No smoking                                                                                                                                                                          |
| Amenities   | TV ( cable, satellite, BGM, pay movies, radio),Mini refrigerator,Bathroom phone,<br>Tea bag (green tea), Shampoo/Conditioner/Body soap, Toothbrush set, Razer, Shaving foam,<br>Hair dryer, Nighty, Slippers |
| Bathroom    | Japanese style bathroom                                                                                                                                                                                      |