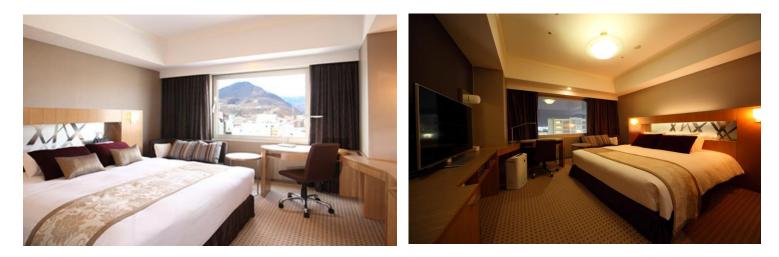

### Superior Queen

We prepare Simmons's high quality queen size 160 cm bed and you can stay in a room with high quality and calm atmosphere for single or double occupancy.

~Thee-piece bathroom~

#### **Room Details**

| Room size                    | 18m <sup>2</sup>                                                                                                                                                                                             |
|------------------------------|--------------------------------------------------------------------------------------------------------------------------------------------------------------------------------------------------------------|
| Size of Bed W160cm x L 195cm |                                                                                                                                                                                                              |
| Located on                   | 7th and 8th Floor No smoking                                                                                                                                                                                 |
| Amenities                    | TV ( cable, satellite, BGM, pay movies, radio),Mini refrigerator,Bathroom phone,<br>Tea bag (green tea), Shampoo/Conditioner/Body soap, Toothbrush set, Razer, Shaving foam,<br>Hair dryer, Nighty, Slippers |
| Bathroom                     | Three-piece bathroom                                                                                                                                                                                         |

#### **Deluxe Double**

Located on the Executive Floor on the higher floor, I designed a living room as a concept. We prepared a 180 cm wide Simmons king size bed. Offering a moment of Shinshu unforgettable in a luxurious space.

**Room Details** 

| Room Size   | 25m <sup>2</sup>                                                                                                                                                                                             |
|-------------|--------------------------------------------------------------------------------------------------------------------------------------------------------------------------------------------------------------|
| Size of Bed | W180cm x L 195cm                                                                                                                                                                                             |
| Located on  | 9th and 10th Floor (No smoking), 11th Floor (Smoking)                                                                                                                                                        |
| Amenities   | TV ( cable, satellite, BGM, pay movies, radio),Mini refrigerator,Bathroom phone,<br>Tea bag (green tea), Shampoo/Conditioner/Body soap, Toothbrush set, Razer, Shaving foam,<br>Hair dryer, Nighty, Slippers |
| Bathroom    | Three-piece bathroom                                                                                                                                                                                         |