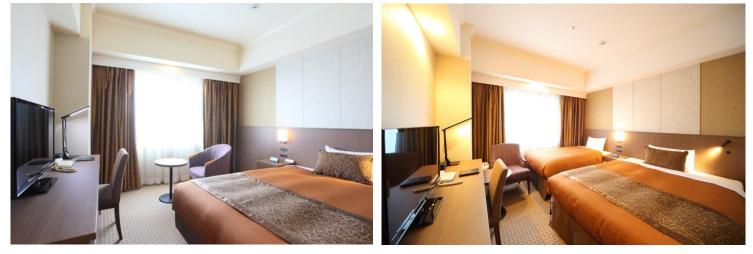

# Standard Single

# Standard Twin

| Room Detail |                                                                                                                                                                                                              |
|-------------|--------------------------------------------------------------------------------------------------------------------------------------------------------------------------------------------------------------|
| Room Size   | 25m <sup>2</sup>                                                                                                                                                                                             |
| Size of Bed | W120cm x L195cm                                                                                                                                                                                              |
| Located on  | 5th, 6th, 7th, 8th and 9th Floor No smoking                                                                                                                                                                  |
| Amenities   | TV ( cable, satellite, BGM, pay movies, radio),Mini refrigerator,Bathroom phone,<br>Tea bag (green tea), Shampoo/Conditioner/Body soap, Toothbrush set, Razer, Shaving foam,<br>Hair dryer, Nighty, Slippers |
| Bathroom    | Three-piece bathroom                                                                                                                                                                                         |