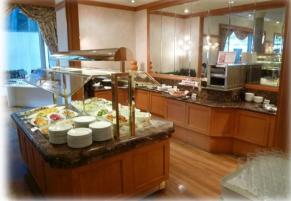

# Cafe Restaurant Iris

We offer a wide range of menus from breakfast to reasonable lunch and dinner. Feel free to enjoy the taste of the hotel. For breakfast, we prepare a wide range of dishes such as dishes using local Nagano ingredients and traditional Shinshu cuisine for rice from Nagano prefecture.

#### [Operating Hour]

6:30~10:00 Breakfast 11:00~14:30(LO 14:00) Lunch 17:30~21:00(LO 20:00) Buffet Style Dinner

Buffet Style Buffet Style