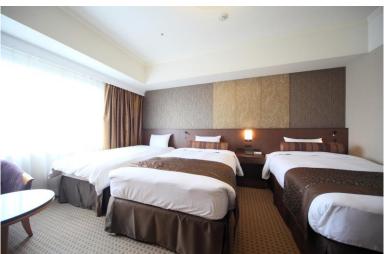

### Corner Twin

Boasting a spacious area of  $40 \text{ m}^2$ , this room combines a sense of privacy. Bathroom and powder room are divided, so you can have a pleasant stay.

#### **Room Detail**

| Room size   | 40m <sup>2</sup>                                                                                                                                                                                            |
|-------------|-------------------------------------------------------------------------------------------------------------------------------------------------------------------------------------------------------------|
| Size of Bed | W120cm x L 195cm                                                                                                                                                                                            |
| Located on  | 5th, 6th, 7th, 8th Floor No smoking                                                                                                                                                                         |
|             | TV ( cable, satellite, BGM, pay movies, radio),Mini refrigerator,Bathroom phone,<br>Tea bag (green tea), Shampoo/Conditioner/Body soap, Toothbrush set, Razer, Shaving<br>foam,Hair dryer, Nighty, Slippers |
| Bathroom    | Bathroom and powder room are divided                                                                                                                                                                        |