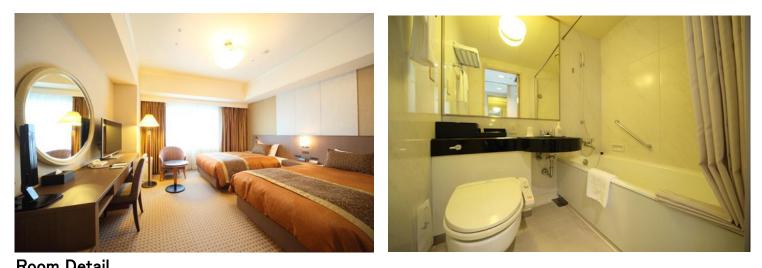

# Standard Single

#### $\star$ 1 extra bed is available into non smoking room.

#### Room Detail

| Room Size   | 18m <sup>2</sup>                                                                                                                                                                                             | Extrabed | $\bigstar$ 1 extra bed is available into non smoking room. |
|-------------|--------------------------------------------------------------------------------------------------------------------------------------------------------------------------------------------------------------|----------|------------------------------------------------------------|
| Size of Bed | W140cm x L195cm                                                                                                                                                                                              |          | Extra bed: W100cm x L185cm                                 |
| Located on  | 5th, 6th Floor No smoking                                                                                                                                                                                    | g        |                                                            |
| Amenities   | TV ( cable, satellite, BGM, pay movies, radio),Mini refrigerator,Bathroom phone,<br>Tea bag (green tea), Shampoo/Conditioner/Body soap, Toothbrush set, Razer, Shaving foam,<br>Hair dryer, Nighty, Slippers |          |                                                            |
| Bathroom    | Three-piece bathroom                                                                                                                                                                                         |          |                                                            |