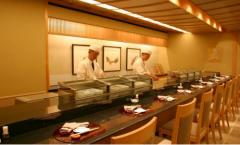

*Teppan Yaki* ″Yamasachi″

Inheriting the taste of beef, of Shinshu Alps cow who grew up in the wilderness of Shinshu. The fine-grained flesh and deep some taste, authentic Teppanyaki, please relished by all means.